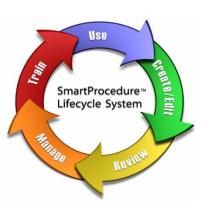

## Full LifeCycle Management

SmartProcedures provides 3<sup>rd</sup> Generation full lifecycle procedure management focusing on human performance. manages and transforms content into highly usable procedures through advanced procedure and electronic enforcement technologies.